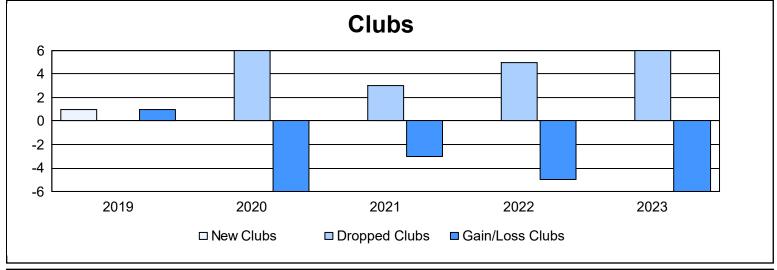

District 105CN As of June 2023 Cumulative

| Year      | New<br>Clubs | Dropped<br>Clubs | Gain/<br>Loss<br>Clubs | New<br>Members | Charter<br>Members | Reinstate<br>Members | Transfer<br>Members | Total<br>Member<br>Added | Total<br>Members<br>Dropped | Gain/<br>Loss<br>Members |
|-----------|--------------|------------------|------------------------|----------------|--------------------|----------------------|---------------------|--------------------------|-----------------------------|--------------------------|
| 2018-2019 | 1            | 0                | 1                      | 143            | 22                 | 4                    | 16                  | 185                      | 210                         | -25                      |
| 2019-2020 | 0            | 6                | -6                     | 70             | 5                  | 8                    | 16                  | 99                       | 240                         | -141                     |
| 2020-2021 | 0            | 3                | -3                     | 51             | 3                  | 3                    | 5                   | 62                       | 158                         | -96                      |
| 2021-2022 | 0            | 5                | -5                     | 63             | 3                  | 5                    | 21                  | 92                       | 176                         | -84                      |
| 2022-2023 | 0            | 6                | -6                     | 71             | 0                  | 2                    | 23                  | 96                       | 181                         | -85                      |
| Average   | 0            | 4                | -4                     | 80             | 7                  | 4                    | 16                  | 107                      | 193                         | -86                      |